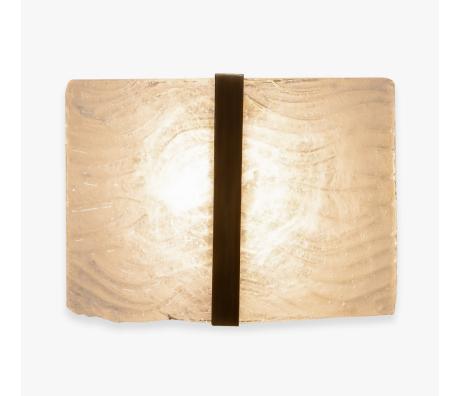

# WL803

Collection Name **VEGA COLLECTION** 

Plates of embossed and gently bubbled glass create the angular but feminine form of Rosetta. This design has been inspired by the finely tuned Rosetta space probe which is slight and dainty in appearance. Echoing this lithe feat of engineering we created our Rosetta series with a minimum height under 30cm which makes it ideal for low ceilings and with four standard sizes on offer it is highly flexible for both grand and petite spaces.

#### Compatible with

Bathroom

WL803 in Bubbled Clear and Brushed Bronze

#### **Available Sizes**

Size One

WL803,

Height: 18 cm (7.09") Width: 24.5 cm (9.65") Depth: 9.3 cm (3.66") Bulbs: 1 x 2.5W G9 LED Net Weight: 3 kg / 7 lb