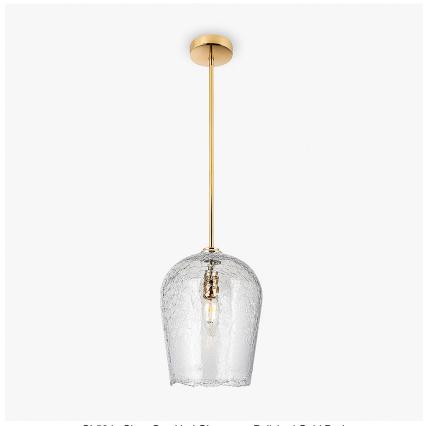

#### **CANTERBURY COLLECTION**

A classic pendant light with an artfully fractured edge and the crackled appearance of frozen ice, which encases the hand-blown glass beneath. Once lit, the refraction of light creates some truly exquisite patterns, which are unique to each pendant.

CL52 in Clear Crackled Glass on a Polished Gold Rod

### Glass Finish

Clear Crackled