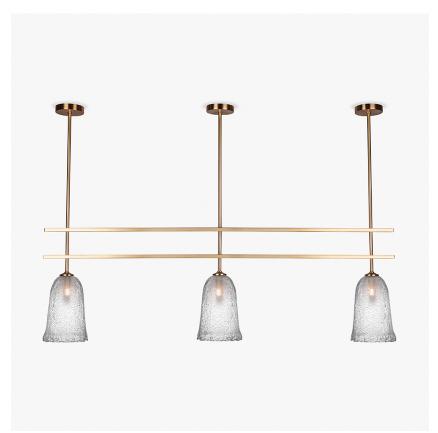

# **Regolith Ceiling Light**

### **CL206**

Collection Name

#### **MOONLIGHT COLLECTION**

The crisp lines of Regolith's frame juxtapose the molten, sparkling look of the glass domes suspended beneath. The inside of the glass domes are dusted with tiny glass beads which are gently melted onto the surface. This scattering of particles is suggestive of the loose material ... which fleck the surface of the moon, termed lunar regolith. This concept aided us in the development of this rich new surface texture which when applied to a transparent material carries and amplifies the glow of the light source within. This configuration has been designed with kitchen islands in mind and its measurements are highly customisable, please contact us with your requirements.

### Compatible with

CL206 in Moondust Glass and Brushed Gold

### **Available Sizes**

One Size Only

CL206, Height: 102.5 cm (40.35") Width: 150 cm (59.06") Bulbs: 3 E14