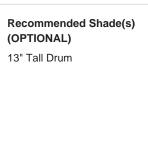

#### Compatible with

Express

TL162 in Beluga and Polished Nickel with 13" Tall Drum Shade in Bennett's Crepe Satin Dill 1806W/120

#### **Available Sizes**

One Size

TL162, Height: 56 cm (22.05") Diameter: 30 cm (11.81") Bulbs: 1 × 40W E27

Net Weight: 3 kg / 7 lb Cable Exit:

Bottom

Dimensions are measured from the base of the lamp to the middle of the bulb holder and are excluding shade Overall height with recommended 13" tall drum shade is 85.5cm Shades are also available in Customer Own Material (COM)