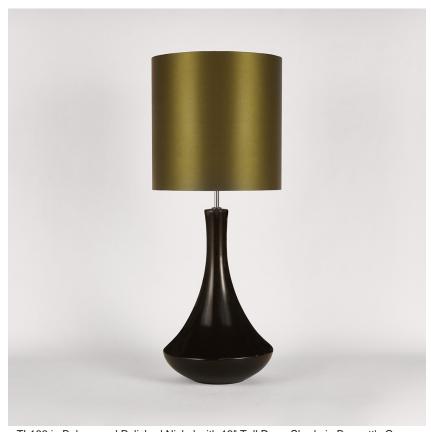

#### Compatible with

Express

TL162 in Beluga and Polished Nickel with 13" Tall Drum Shade in Bennett's Crepe Satin Dill 1806W/120