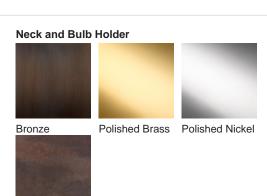

# **BELLA FIGURA**

## **Pyrus Lamp**

#### **TL162E**

Collection Name

## **CONTOUR COLLECTION**

The fruit from the tree of the Pyrus genus – the humble pear, the perfect name for our latest ceramic design. Curvaceous but sleek, our Pyrus lamp renews this classic pear shape, creating a chic outline for superior interior styling. Illuminated by six new glossy glazes, this piece is as versatile as it is vivacious.

#### Compatible with



Express



TL162 in Beluga and Polished Nickel with 13" Tall Drum Shade in Bennett's Crepe Satin Dill 1806W/120

### **Available Finishes**





Old English

Brass



### Silk Flex

Silver



#### **Available Sizes**

One Size

TL162, Height: 56 cm (22.05") Diameter: 30 cm (11.81") Bulbs: 1 × 40W E27

Net Weight: 3 kg / 7 lb Cable Exit:

Bottom

Dimensions are measured from the base of the lamp to the middle of the bulb holder and are excluding shade Overall height with recommended 13" tall drum shade is 85.5cm Shades are also available in Customer Own Material (COM)