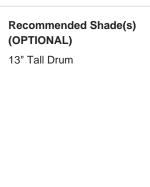

#### Compatible with

Express

TL162 in Tabasco and Polished Brass with 13" Tall Drum Shade in Bennett's Crepe Satin Dill 1806W/120