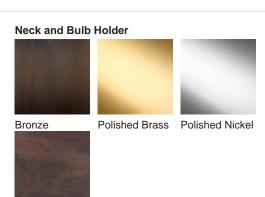

# **BELLA FIGURA**

## **Pyrus Lamp**

#### **TL162E**

Collection Name

### **CONTOUR COLLECTION**

The fruit from the tree of the Pyrus genus – the humble pear, the perfect name for our latest ceramic design. Curvaceous but sleek, our Pyrus lamp renews this classic pear shape, creating a chic outline for superior interior styling. Illuminated by six new glossy glazes, this piece is as versatile as it is vivacious.

#### Compatible with



Express



TL162 in Tabasco and Polished Brass with 13" Tall Drum Shade in Bennett's Crepe Satin Dill 1806W/120

#### **Available Finishes**





Old English

Brass



#### Silk Flex



#### **Available Sizes**

One Size

TL162, Height: 56 cm (22.05") Diameter: 30 cm (11.81") Bulbs: 1 × 40W E27

Net Weight: 3 kg / 7 lb Cable Exit:

Bottom

Dimensions are measured from the base of the lamp to the middle of the bulb holder and are excluding shade Overall height with recommended 13" tall drum shade is 85.5cm Shades are also available in Customer Own Material (COM)