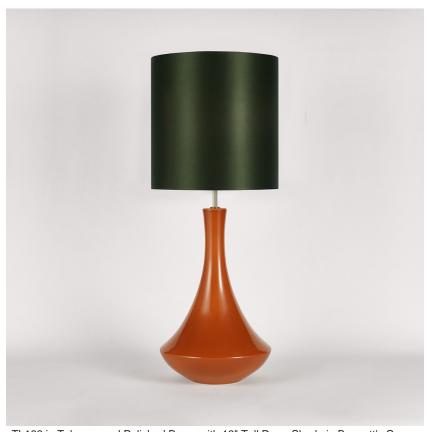

#### Compatible with

Express

TL162 in Tabasco and Polished Brass with 13" Tall Drum Shade in Bennett's Crepe Satin Dill 1806W/120

#### **Available Sizes**

One Size

TL162, Height: 56 cm (22.05") Diameter: 30 cm (11.81") Bulbs: 1 × 40W E27

Net Weight: 3 kg / 7 lb Cable Exit:

Bottom

Dimensions are measured from the base of the lamp to the middle of the bulb holder and are excluding shade Overall height with recommended 13" tall drum shade is 85.5cm Shades are also available in Customer Own Material (COM)