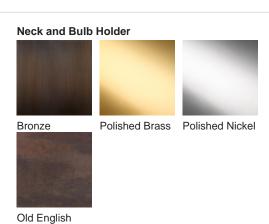

# **BELLA FIGURA**

## **Pyrus Lamp**

#### **TL162E**

Collection Name

#### **CONTOUR COLLECTION**

The fruit from the tree of the Pyrus genus – the humble pear, the perfect name for our latest ceramic design. Curvaceous but sleek, our Pyrus lamp renews this classic pear shape, creating a chic outline for superior interior styling. Illuminated by six new glossy glazes, this piece is as versatile as it is vivacious.

#### Compatible with



Express



TL162 in Dark Teal and Bronze with 13" Tall Drum Shade in James Hare Vyne Silk French Grey 31625/10

#### **Available Finishes**





Brass

# Recommended Shade(s) (OPTIONAL) 13" Tall Drum

### Silk Flex

Silver



#### **Available Sizes**

One Size

TL162, Height: 56 cm (22.05") Diameter: 30 cm (11.81") Bulbs: 1 × 40W E27

Net Weight: 3 kg / 7 lb Cable Exit:

Bottom

Dimensions are measured from the base of the lamp to the middle of the bulb holder and are excluding shade Overall height with recommended 13" tall drum shade is 85.5cm Shades are also available in Customer Own Material (COM)