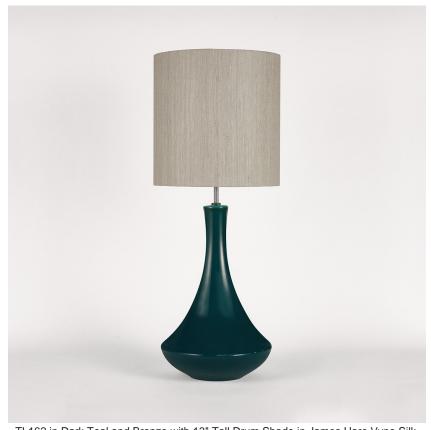

#### **CONTOUR COLLECTION**

The fruit from the tree of the Pyrus genus – the humble pear, the perfect name for our latest ceramic design. Curvaceous but sleek, our Pyrus lamp renews this classic pear shape, creating a chic outline for superior interior styling. Illuminated by six new glossy glazes, this piece is as versatile as it is vivacious.

#### Compatible with

Express

TL162 in Dark Teal and Bronze with 13" Tall Drum Shade in James Hare Vyne Silk French Grey 31625/10