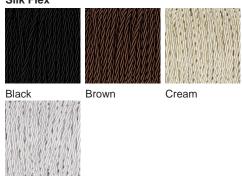

# **BELLA FIGURA**

## **Pyrus Lamp**

#### **TL162E**

Collection Name

#### **CONTOUR COLLECTION**

The fruit from the tree of the Pyrus genus – the humble pear, the perfect name for our latest ceramic design. Curvaceous but sleek, our Pyrus lamp renews this classic pear shape, creating a chic outline for superior interior styling. Illuminated by six new glossy glazes, this piece is as versatile as it is vivacious.

#### Compatible with



Express



TL162 in Dark Teal and Bronze with 13" Tall Drum Shade in James Hare Vyne Silk French Grey 31625/10

#### **Available Finishes**





Brass

# Recommended Shade(s) (OPTIONAL) 13" Tall Drum

### Silk Flex

Silver



#### **Available Sizes**

One Size

TL162, Height: 56 cm (22.05") Diameter: 30 cm (11.81") Bulbs: 1 × 40W E27

Net Weight: 3 kg / 7 lb Cable Exit:

Bottom

Dimensions are measured from the base of the lamp to the middle of the bulb holder and are excluding shade Overall height with recommended 13" tall drum shade is 85.5cm Shades are also available in Customer Own Material (COM)