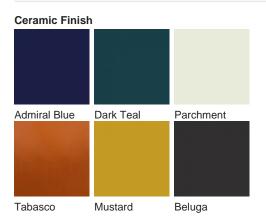

# **BELLA FIGURA**

## **Pyrus Lamp**

#### **TL162E**

Collection Name

#### **CONTOUR COLLECTION**

The fruit from the tree of the Pyrus genus – the humble pear, the perfect name for our latest ceramic design. Curvaceous but sleek, our Pyrus lamp renews this classic pear shape, creating a chic outline for superior interior styling. Illuminated by six new glossy glazes, this piece is as versatile as it is vivacious.

#### Compatible with



Express



TL162 in Dark Teal and Bronze with 13" Tall Drum Shade in James Hare Vyne Silk French Grey 31625/10

#### **Available Finishes**





Brass

# Recommended Shade(s) (OPTIONAL) 13" Tall Drum

### Silk Flex

Silver



#### **Available Sizes**

One Size

TL162, Height: 56 cm (22.05") Diameter: 30 cm (11.81") Bulbs: 1 × 40W E27

Net Weight: 3 kg / 7 lb Cable Exit:

Bottom

Dimensions are measured from the base of the lamp to the middle of the bulb holder and are excluding shade Overall height with recommended 13" tall drum shade is 85.5cm Shades are also available in Customer Own Material (COM)