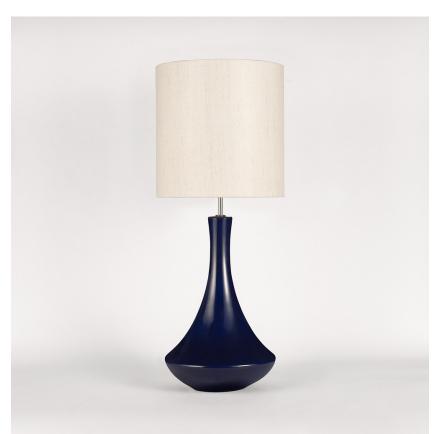

### **TL162E**

**Collection Name** CONTOUR COLLECTION

The fruit from the tree of the Pyrus genus - the humble pear, the perfect name for our latest ceramic design. Curvaceous but sleek, our Pyrus lamp renews this classic pear shape, creating a chic outline for superior interior styling. Illuminated by six new glossy glazes, this piece is as versatile as it is vivacious.

#### Compatible with

Express

TL162 in Admiral Blue and Polished Nickel with 13" Tall Drum Shade in James Hare Vienne Silk Chalk 31458/01

## Recommended Shade(s) (OPTIONAL)

13" Tall Drum

Available Finishes

Polished Brass Polished Nickel

Silk Flex

Cream

Silver

One Size TL162, Height: 56 cm (22.05") Diameter: 30 cm (11.81") Bulbs: 1 × 40W E27 Net Weight: 3 kg / 7 lb Cable Exit: Bottom