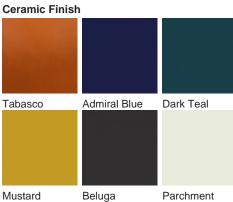

### **TL162E**

**Collection Name** CONTOUR COLLECTION

The fruit from the tree of the Pyrus genus - the humble pear, the perfect name for our latest ceramic design. Curvaceous but sleek, our Pyrus lamp renews this classic pear shape, creating a chic outline for superior interior styling. Illuminated by six new glossy glazes, this piece is as versatile as it is vivacious.

#### Compatible with

Express

TL162 in Admiral Blue and Polished Nickel with 13" Tall Drum Shade in James Hare Vienne Silk Chalk 31458/01