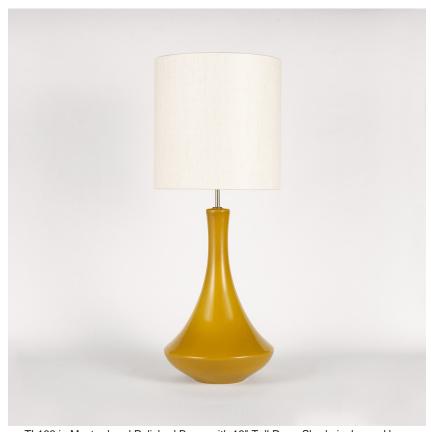

#### Compatible with

Express

TL162 in Mustard and Polished Brass with 13" Tall Drum Shade in James Hare Vienne Silk Chalk 31458/01