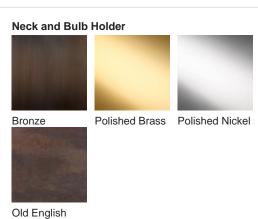

## **BELLA FIGURA**

#### **Pyrus Lamp**

#### **TL162**

Collection Name

#### **CONTOUR COLLECTION**

The fruit from the tree of the Pyrus genus – the humble pear, the perfect name for our latest ceramic design. Curvaceous but sleek, our Pyrus lamp renews this classic pear shape, creating a chic outline for superior interior styling. Illuminated by six new glossy glazes, this piece is as versatile as it is vivacious.

#### Compatible with



Express



TL162 in Mustard and Polished Brass with 13" Tall Drum Shade in James Hare Vienne Silk Chalk 31458/01

#### **Available Finishes**





Brass

# Recommended Shade(s) (OPTIONAL) 13" Tall Drum

### Silk Flex



Silver

#### **Available Sizes**

One Size

TL162, Height: 56 cm (22.05") Diameter: 30 cm (11.81") Bulbs: 1 × 40W E27

Net Weight: 3 kg / 7 lb Cable Exit:

Bottom

Dimensions are measured from the base of the lamp to the middle of the bulb holder and are excluding shade Overall height with recommended 13" tall drum shade is 85.5cm Shades are also available in Customer Own Material (COM)