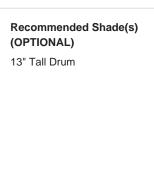

#### Compatible with

Express

TL162 in Dark Teal and Bronze with 13" Tall Drum Shade in James Hare Vyne Silk French Grey 31625/10