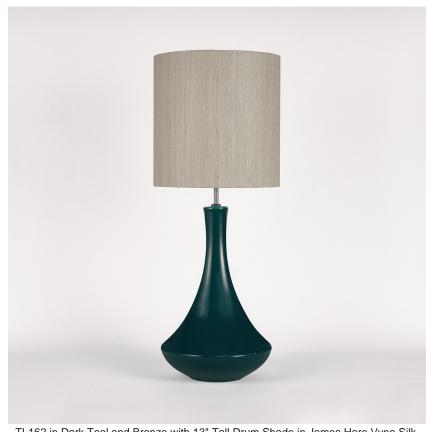

#### **CONTOUR COLLECTION**

The fruit from the tree of the Pyrus genus – the humble pear, the perfect name for our latest ceramic design. Curvaceous but sleek, our Pyrus lamp renews this classic pear shape, creating a chic outline for superior interior styling. Illuminated by six new glossy glazes, this piece is as versatile as it is vivacious.

#### Compatible with

Express

TL162 in Dark Teal and Bronze with 13" Tall Drum Shade in James Hare Vyne Silk French Grey 31625/10

#### **Available Sizes**

One Size

TL162, Height: 56 cm (22.05") Diameter: 30 cm (11.81") Bulbs: 1 × 40W E27

Net Weight: 3 kg / 7 lb Cable Exit:

Bottom

Dimensions are measured from the base of the lamp to the middle of the bulb holder and are excluding shade Overall height with recommended 13" tall drum shade is 85.5cm Shades are also available in Customer Own Material (COM)