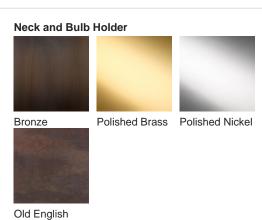

# **BELLA FIGURA**

## **Pyrus Lamp**

#### **TL162**

Collection Name

#### **CONTOUR COLLECTION**

The fruit from the tree of the Pyrus genus – the humble pear, the perfect name for our latest ceramic design. Curvaceous but sleek, our Pyrus lamp renews this classic pear shape, creating a chic outline for superior interior styling. Illuminated by six new glossy glazes, this piece is as versatile as it is vivacious.

#### Compatible with



Express



TL162 in Dark Teal and Bronze with 13" Tall Drum Shade in James Hare Vyne Silk French Grey 31625/10

### **Available Finishes**





Brass



### Silk Flex

Silver



#### **Available Sizes**

One Size

TL162, Height: 56 cm (22.05") Diameter: 30 cm (11.81") Bulbs: 1 × 40W E27

Net Weight: 3 kg / 7 lb Cable Exit:

Bottom

Dimensions are measured from the base of the lamp to the middle of the bulb holder and are excluding shade Overall height with recommended 13" tall drum shade is 85.5cm Shades are also available in Customer Own Material (COM)