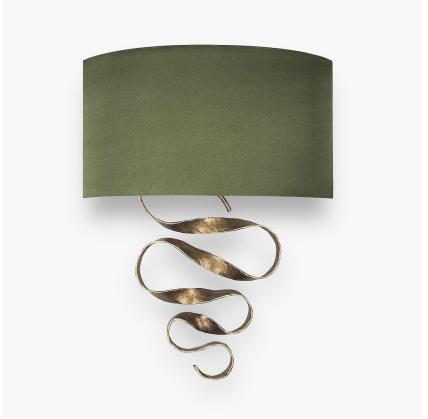

### **CONTOUR COLLECTION**

'Prima ballerina assoluta' – a title reserved for only the most exceptional ballet dancer. Perfectly en pointe, a hand crafted ribbon of hammered iron holds effortless tension and sylph-like grace. A lustrous silk shade completes the ensemble as the dance of light plays out around our majestic Prima wall light.

### Compatible with

Yacht Club

WL391 in Hammered Antique Silver with a 16" Half Moon Shade in Silk Crepe Satin 1806W-120 Dill

## **Available Sizes**

One Size

WL391, Height: 33 cm (12.99") Diameter: 24 cm (9.45") Bulbs: 1 × 40W E14

Dimensions above are without the shade, overall height with a 16" Half Moon Shade 55cm - 21.65" Notes: This wall light can be purchased as a mirrored pair