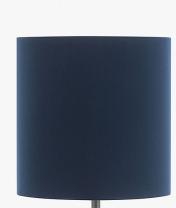

### Compatible with

Express

TL662 in Steel Blue Glass and Pewter with a 9" Tall Drum Shade in Dupion 5018W/116

# Recommended Shade(s) (OPTIONAL)

9" Tall Drum

#### Silk Flex

Cream

Silver

One size only TL662, Height: 26 cm (10.24") Diameter: 15 cm (5.91") Bulbs: 1 × 40W E27 Cable Exit: Top

Dimensions are measured from the base of the lamp to the middle of the bulb holder and are excluding shade The overall height with a 9" tall drum shade 45cm - 17.5"