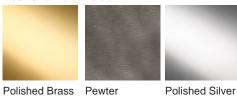

# **BELLA FIGURA**

# **Pod Lamp**

# **TL662E**

**Collection Name** HALCYON COLLECTION

Like a vial of enchanted elixir, these enticing glass droplets are undeniably seductive. The Pod table lamp is unbound by moulds; each takes on its own unique character, capturing the fluidity of the handformed glass. IMPORTANT NOTE: Steel Blue, Heliotrope and Smokey Topaz finish is currently only available in singles.

### Compatible with



Express





TL662 in Steel Blue Glass and Pewter with a 9" Tall Drum Shade in Dupion 5018W/116

# **Available Finishes**



### Neck and Bulb Holder



#### Pewter

Antique Brass

# Recommended Shade(s) (OPTIONAL)

9" Tall Drum

#### Silk Flex







Cream



Silver

One size only TL662, Height: 26 cm (10.24") Diameter: 15 cm (5.91") Bulbs: 1 × 40W E27 Cable Exit: Top

Dimensions are measured from the base of the lamp to the middle of the bulb holder and are excluding shade The overall height with a 9" tall drum shade 45cm - 17.5"

Finish note: As these glass lamps are handmade by our artisans in England, they may vary slightly from piece to piece in dimension and appearance

www.bella-figura.com