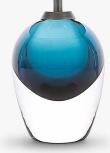

# **Pod Lamp**

# **TL662E**

**Collection Name** HALCYON COLLECTION

Like a vial of enchanted elixir, these enticing glass droplets are undeniably seductive. The Pod table lamp is unbound by moulds; each takes on its own unique character, capturing the fluidity of the handformed glass. IMPORTANT NOTE: Steel Blue, Heliotrope and Smokey Topaz finish is currently only available in singles.

### Compatible with

Express

TL662 in Steel Blue Glass and Pewter with a 9" Tall Drum Shade in Dupion 5018W/116