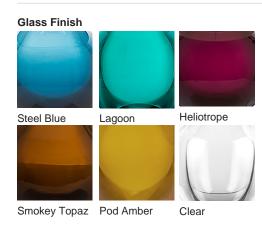

# **TL662E**

**Collection Name** HALCYON COLLECTION

Like a vial of enchanted elixir, these enticing glass droplets are undeniably seductive. The Pod table lamp is unbound by moulds; each takes on its own unique character, capturing the fluidity of the handformed glass. IMPORTANT NOTE: Steel Blue, Heliotrope and Smokey Topaz finish is currently only available in singles.

# **Available Finishes**