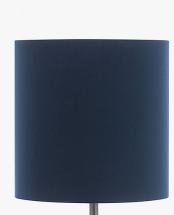

### Compatible with

Express

TL662 in Steel Blue Glass and Pewter with a 9" Tall Drum Shade in Dupion 5018W/116

# Recommended Shade(s) (OPTIONAL)

9" Tall Drum

Silk Flex

Antique Brass

# Cream

Silver

One size only TL662, Height: 26 cm (10.24") Diameter: 15 cm (5.91") Bulbs: 1 × 40W E27 Cable Exit: Top

Dimensions are measured from the base of the lamp to the middle of the bulb holder and are excluding shade The overall height with a 9" tall drum shade 45cm - 17.5"