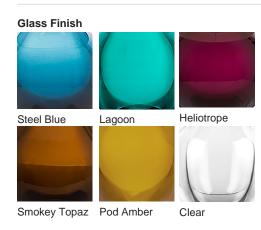

## TL662

**Collection Name** HALCYON COLLECTION

Like a vial of enchanted elixir, these enticing glass droplets are undeniably seductive. The Pod table lamp is unbound by moulds; each takes on its own unique character, capturing the fluidity of the handformed glass. IMPORTANT NOTE: Steel Blue, Heliotrope and Smokey Topaz finish is currently only available in singles.

## **Available Finishes**