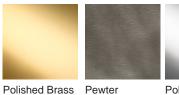

# **BELLA FIGURA**

# **Pod Lamp**

## TL662

**Collection Name** HALCYON COLLECTION

Like a vial of enchanted elixir, these enticing glass droplets are undeniably seductive. The Pod table lamp is unbound by moulds; each takes on its own unique character, capturing the fluidity of the handformed glass. IMPORTANT NOTE: Steel Blue, Heliotrope and Smokey Topaz finish is currently only available in singles.

### Compatible with



Express





TL662 in Steel Blue Glass and Pewter with a 9" Tall Drum Shade in Dupion 5018W/116

## **Available Finishes**



### Neck and Bulb Holder



Polished Silver

# Recommended Shade(s) (OPTIONAL)

9" Tall Drum

Silk Flex









Antique Brass



# Cream

Silver

One size only TL662, Height: 26 cm (10.24") Diameter: 15 cm (5.91") Bulbs: 1 × 40W E27 Cable Exit: Top

Dimensions are measured from the base of the lamp to the middle of the bulb holder and are excluding shade The overall height with a 9" tall drum shade 45cm - 17.5"

Finish note: As these glass lamps are handmade by our artisans in England, they may vary slightly from piece to piece in dimension and appearance

www.bella-figura.com