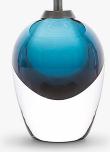

## TL662

**Collection Name** HALCYON COLLECTION

Like a vial of enchanted elixir, these enticing glass droplets are undeniably seductive. The Pod table lamp is unbound by moulds; each takes on its own unique character, capturing the fluidity of the handformed glass. IMPORTANT NOTE: Steel Blue, Heliotrope and Smokey Topaz finish is currently only available in singles.

### Compatible with

Express

TL662 in Steel Blue Glass and Pewter with a 9" Tall Drum Shade in Dupion 5018W/116