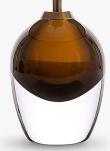

# Pod Lamp

## **TL662E**

Collection Name HALCYON COLLECTION

Like a vial of enchanted elixir, these enticing glass droplets are undeniably seductive. The Pod table lamp is unbound by moulds; each takes on its own unique character, capturing the fluidity of the handformed glass. IMPORTANT NOTE: Steel Blue, Heliotrope and Smokey Topaz finish is currently only available in singles.

#### Compatible with

TL662 in Smokey Topaz Glass and Antique Brass with a 9" Tall Drum Shade in Dupion 5018W/1094