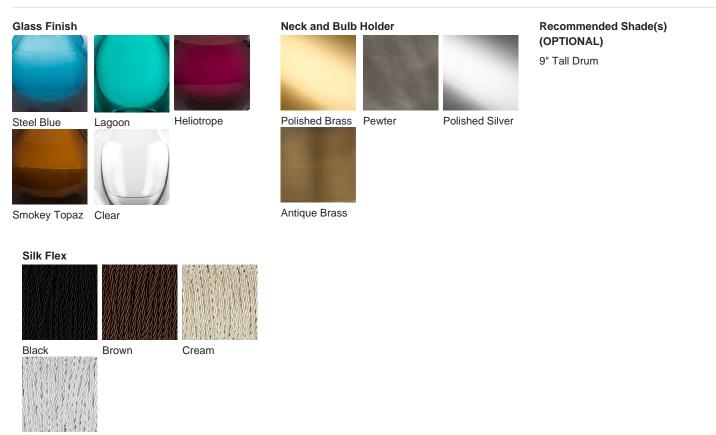

## **TL662E**

Collection Name HALCYON COLLECTION

Like a vial of enchanted elixir, these enticing glass droplets are undeniably seductive. The Pod table lamp is unbound by moulds; each takes on its own unique character, capturing the fluidity of the handformed glass. IMPORTANT NOTE: Steel Blue, Heliotrope and Smokey Topaz finish is currently only available in singles.

#### Compatible with

TL662 in Smokey Topaz Glass and Antique Brass with a 9" Tall Drum Shade in Dupion 5018W/1094

### **Available Finishes**

Silver

One size only TL662, Height: 26 cm (10.24") Diameter: 15 cm (5.91") Bulbs: 1 × 40W E27 Cable Exit: Top

Dimensions are measured from the base of the lamp to the middle of the bulb holder and are excluding shade The overall height with a 9" tall drum shade 45cm - 17.5"