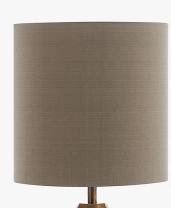

#### Compatible with

TL662 in Smokey Topaz Glass and Antique Brass with a 9" Tall Drum Shade in Dupion 5018W/1094

### **Available Finishes**

Silver

One size only TL662, Height: 26 cm (10.24") Diameter: 15 cm (5.91") Bulbs: 1 × 40W E27 Cable Exit: Top

Dimensions are measured from the base of the lamp to the middle of the bulb holder and are excluding shade The overall height with a 9" tall drum shade 45cm - 17.5"