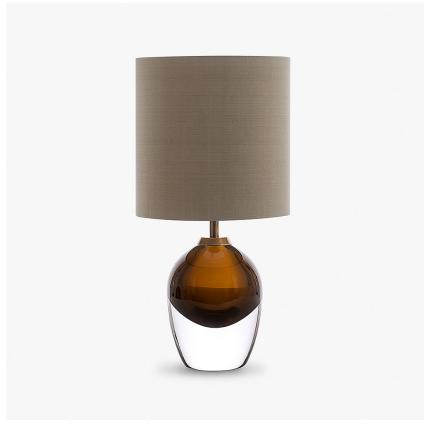

# **Pod Lamp**

#### **HALCYON COLLECTION**

Like a vial of enchanted elixir, these enticing glass droplets are undeniably seductive. The Pod table lamp is unbound by moulds; each takes on its own unique character, capturing the fluidity of the handformed glass. IMPORTANT NOTE: Steel Blue, Heliotrope and Smokey Topaz finish is currently only available in singles.

### Compatible with

Express

TL662 in Smokey Topaz Glass and Antique Brass with a 9" Tall Drum Shade in Dupion 5018W/1094

Polished Silver

#### **Available Sizes**

One size only

TL662,
Height: 26 cm (10.24")
Diameter: 15 cm (5.91")
Bulbs: 1 × 40W E27
Cable Exit: Top

Dimensions are measured from the base of the lamp to the middle of the bulb holder and are excluding shade The overall height with a 9" tall drum shade 45cm - 17.5"