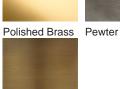

# **BELLA FIGURA**

# **Pod Lamp**

#### **TL662**

Collection Name

#### **HALCYON COLLECTION**

Like a vial of enchanted elixir, these enticing glass droplets are undeniably seductive. The Pod table lamp is unbound by moulds; each takes on its own unique character, capturing the fluidity of the handformed glass. IMPORTANT NOTE: Steel Blue, Heliotrope and Smokey Topaz finish is currently only available in singles.

### Compatible with



Express



TL662 in Smokey Topaz Glass and Antique Brass with a 9" Tall Drum Shade in Dupion 5018W/1094

Polished Silver

#### **Available Finishes**





Steel Blue



Smokey Topaz Clear

#### **Neck and Bulb Holder**







**Antique Brass** 

## Recommended Shade(s) (OPTIONAL)

9" Tall Drum

# Silk Flex





Brown

Lagoon



Cream

Heliotrope



Silver

#### **Available Sizes**

One size only

TL662,
Height: 26 cm (10.24")
Diameter: 15 cm (5.91")
Bulbs: 1 × 40W E27
Cable Exit: Top

Dimensions are measured from the base of the lamp to the middle of the bulb holder and are excluding shade The overall height with a 9" tall drum shade 45cm - 17.5"

Finish note: As these glass lamps are handmade by our artisans in England, they may vary slightly from piece to piece in dimension and appearance