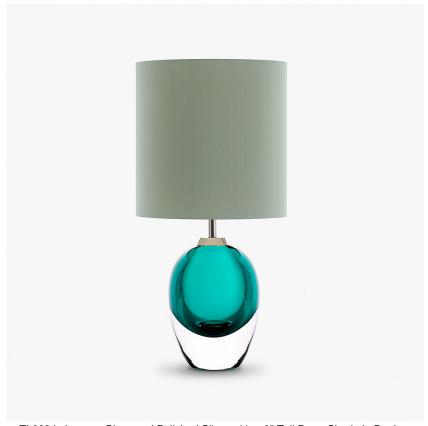

#### **HALCYON COLLECTION**

Like a vial of enchanted elixir, these enticing glass droplets are undeniably seductive. The Pod table lamp is unbound by moulds; each takes on its own unique character, capturing the fluidity of the handformed glass. IMPORTANT NOTE: Steel Blue, Heliotrope and Smokey Topaz finish is currently only available in singles.

### Compatible with

Express

TL662 in Lagoon Glass and Polished Silver with a 9" Tall Drum Shade in Dupion 5018W/130

#### **Available Sizes**

One size only

TL662,
Height: 26 cm (10.24")
Diameter: 15 cm (5.91")
Bulbs: 1 × 40W E27
Cable Exit: Top

Dimensions are measured from the base of the lamp to the middle of the bulb holder and are excluding shade. The overall height with a 9" tall drum shade 45cm - 17.5"