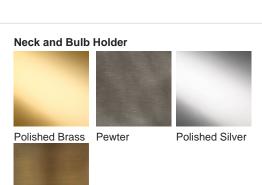

#### **Available Finishes**

Silver

**Antique Brass** 

Recommended Shade(s) (OPTIONAL) 9" Tall Drum