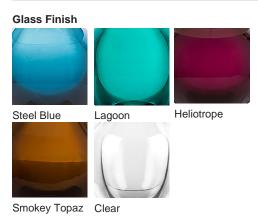

#### **HALCYON COLLECTION**

Like a vial of enchanted elixir, these enticing glass droplets are undeniably seductive. The Pod table lamp is unbound by moulds; each takes on its own unique character, capturing the fluidity of the handformed glass. IMPORTANT NOTE: Steel Blue, Heliotrope and Smokey Topaz finish is currently only available in singles.

#### **Available Finishes**

Silver

**Antique Brass** 

Recommended Shade(s) (OPTIONAL) 9" Tall Drum