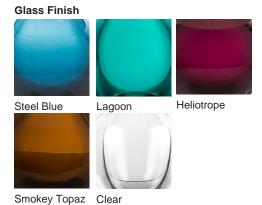

#### **Available Finishes**

#### **HALCYON COLLECTION**

Like a vial of enchanted elixir, these enticing glass droplets are undeniably seductive. The Pod table lamp is unbound by moulds; each takes on its own unique character, capturing the fluidity of the handformed glass. IMPORTANT NOTE: Steel Blue, Heliotrope and Smokey Topaz finish is currently only available in singles.