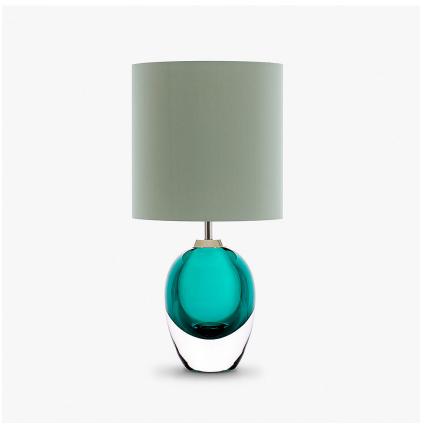

### Compatible with

Express

TL662 in Lagoon Glass and Polished Silver with a 9" Tall Drum Shade in Dupion 5018W/130