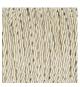

## **BELLA FIGURA**

### **Pod Lamp**

#### **TL662**

Collection Name

#### **HALCYON COLLECTION**

Like a vial of enchanted elixir, these enticing glass droplets are undeniably seductive. The Pod table lamp is unbound by moulds; each takes on its own unique character, capturing the fluidity of the handformed glass. IMPORTANT NOTE: Steel Blue, Heliotrope and Smokey Topaz finish is currently only available in singles.

### Compatible with



Express



TL662 in Lagoon Glass and Polished Silver with a 9" Tall Drum Shade in Dupion 5018W/130

#### **Available Finishes**







# Silk Flex







Antique Brass

Brown



Cream

Silver

#### **Available Sizes**

One size only

TL662,
Height: 26 cm (10.24")
Diameter: 15 cm (5.91")
Bulbs: 1 × 40W E27
Cable Exit: Top

Dimensions are measured from the base of the lamp to the middle of the bulb holder and are excluding shade. The overall height with a 9" tall drum shade 45cm - 17.5"

Finish note: As these glass lamps are handmade by our artisans in England, they may vary slightly from piece to piece in dimension and appearance.