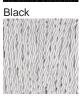

## **BELLA FIGURA**

### **Pod Lamp**

#### **TL662**

Collection Name

#### **HALCYON COLLECTION**

Like a vial of enchanted elixir, these enticing glass droplets are undeniably seductive. The Pod table lamp is unbound by moulds; each takes on its own unique character, capturing the fluidity of the handformed glass. IMPORTANT NOTE: Steel Blue, Heliotrope and Smokey Topaz finish is currently only available in singles.

### Compatible with



Express



TL662 in Lagoon Glass and Polished Silver with a 9" Tall Drum Shade in Dupion 5018W/130

#### **Available Finishes**







# Silk Flex







Antique Brass

Brown



Cream

Silver

#### **Available Sizes**

One size only

TL662,
Height: 26 cm (10.24")
Diameter: 15 cm (5.91")
Bulbs: 1 × 40W E27
Cable Exit: Top

Dimensions are measured from the base of the lamp to the middle of the bulb holder and are excluding shade. The overall height with a 9" tall drum shade 45cm - 17.5"

Finish note: As these glass lamps are handmade by our artisans in England, they may vary slightly from piece to piece in dimension and appearance.