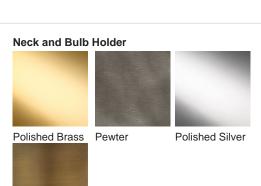

## **BELLA FIGURA**

### **Pod Lamp**

#### **TL662**

Collection Name

#### **HALCYON COLLECTION**

Like a vial of enchanted elixir, these enticing glass droplets are undeniably seductive. The Pod table lamp is unbound by moulds; each takes on its own unique character, capturing the fluidity of the handformed glass. IMPORTANT NOTE: Steel Blue, Heliotrope and Smokey Topaz finish is currently only available in singles.

### Compatible with



Express



TL662 in Lagoon Glass and Polished Silver with a 9" Tall Drum Shade in Dupion 5018W/130

#### **Available Finishes**







# Silk Flex







Antique Brass

Brown



Cream

Silver

#### **Available Sizes**

One size only

TL662,
Height: 26 cm (10.24")
Diameter: 15 cm (5.91")
Bulbs: 1 × 40W E27
Cable Exit: Top

Dimensions are measured from the base of the lamp to the middle of the bulb holder and are excluding shade. The overall height with a 9" tall drum shade 45cm - 17.5"

Finish note: As these glass lamps are handmade by our artisans in England, they may vary slightly from piece to piece in dimension and appearance.