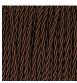

## **BELLA FIGURA**

### **Pod Lamp**

#### **TL662**

Collection Name

#### **HALCYON COLLECTION**

Like a vial of enchanted elixir, these enticing glass droplets are undeniably seductive. The Pod table lamp is unbound by moulds; each takes on its own unique character, capturing the fluidity of the handformed glass. IMPORTANT NOTE: Steel Blue, Heliotrope and Smokey Topaz finish is currently only available in singles.

### Compatible with



Express



TL662 in Lagoon Glass and Polished Silver with a 9" Tall Drum Shade in Dupion 5018W/130

#### **Available Finishes**







# Silk Flex







Antique Brass

Brown



Cream

Silver

#### **Available Sizes**

One size only

TL662,
Height: 26 cm (10.24")
Diameter: 15 cm (5.91")
Bulbs: 1 × 40W E27
Cable Exit: Top

Dimensions are measured from the base of the lamp to the middle of the bulb holder and are excluding shade. The overall height with a 9" tall drum shade 45cm - 17.5"

Finish note: As these glass lamps are handmade by our artisans in England, they may vary slightly from piece to piece in dimension and appearance.