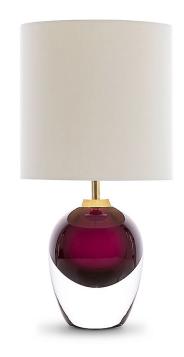

# **Pod Lamp**

#### **HALCYON COLLECTION**

Like a vial of enchanted elixir, these enticing glass droplets are undeniably seductive. The Pod table lamp is unbound by moulds; each takes on its own unique character, capturing the fluidity of the handformed glass. IMPORTANT NOTE: Steel Blue, Heliotrope and Smokey Topaz finish is currently only available in singles.

#### Compatible with

Express

TL662 in Heliotrope Glass and Polished Brass with a 9" Tall Drum Shade in Dupion 5018W/91

Polished Silver