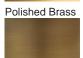

# **BELLA FIGURA**

# **Pod Lamp**

#### **TL662E**

Collection Name

#### **HALCYON COLLECTION**

Like a vial of enchanted elixir, these enticing glass droplets are undeniably seductive. The Pod table lamp is unbound by moulds; each takes on its own unique character, capturing the fluidity of the handformed glass. IMPORTANT NOTE: Steel Blue, Heliotrope and Smokey Topaz finish is currently only available in singles.

# Compatible with



Express



TL662 in Clear Glass and Antique Brass with a 9" Tall Drum Shade in Dupion 5018W/116

#### **Available Finishes**



Steel Blue



#### **Neck and Bulb Holder**





Antique Brass





Polished Silver

### Recommended Shade(s) (OPTIONAL)

9" Tall Drum

## Silk Flex







Brown



Silver

Cream

Heliotrope



#### **Available Sizes**

One size only

TL662,
Height: 26 cm (10.24")
Diameter: 15 cm (5.91")
Bulbs: 1 × 40W E27
Cable Exit: Top

Dimensions are measured from the base of the lamp to the middle of the bulb holder and are excluding shade The overall height with a 9" tall drum shade 45cm - 17.5"

Finish note: As these glass lamps are handmade by our artisans in England, they may vary slightly from piece to piece in dimension and appearance