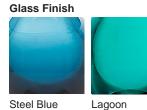

# **BELLA FIGURA**

# **Pod Lamp**

#### **TL662E**

Collection Name

#### **HALCYON COLLECTION**

Like a vial of enchanted elixir, these enticing glass droplets are undeniably seductive. The Pod table lamp is unbound by moulds; each takes on its own unique character, capturing the fluidity of the handformed glass. IMPORTANT NOTE: Steel Blue, Heliotrope and Smokey Topaz finish is currently only available in singles.

# Compatible with



Express



TL662 in Clear Glass and Antique Brass with a 9" Tall Drum Shade in Dupion 5018W/116

#### **Available Finishes**



Steel Blue



#### **Neck and Bulb Holder**





Antique Brass





Polished Silver

### Recommended Shade(s) (OPTIONAL)

9" Tall Drum

## Silk Flex







Brown



Silver

Cream

Heliotrope



#### **Available Sizes**

One size only

TL662,
Height: 26 cm (10.24")
Diameter: 15 cm (5.91")
Bulbs: 1 × 40W E27
Cable Exit: Top

Dimensions are measured from the base of the lamp to the middle of the bulb holder and are excluding shade The overall height with a 9" tall drum shade 45cm - 17.5"

Finish note: As these glass lamps are handmade by our artisans in England, they may vary slightly from piece to piece in dimension and appearance