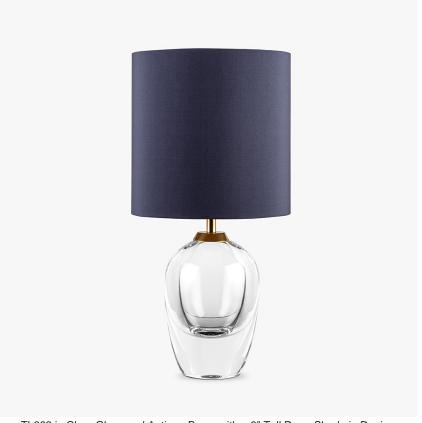

# Compatible with

Express

TL662 in Clear Glass and Antique Brass with a 9" Tall Drum Shade in Dupion 5018W/116

#### **Available Sizes**

One size only

TL662,
Height: 26 cm (10.24")
Diameter: 15 cm (5.91")
Bulbs: 1 × 40W E27
Cable Exit: Top

Dimensions are measured from the base of the lamp to the middle of the bulb holder and are excluding shade The overall height with a 9" tall drum shade 45cm - 17.5"