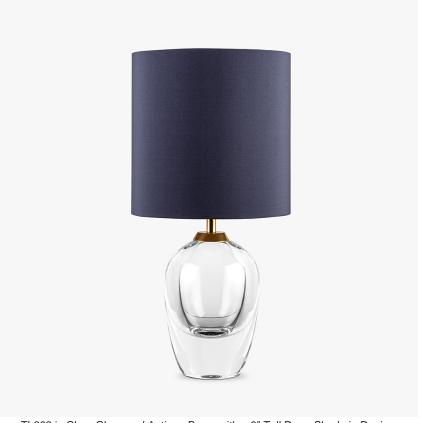

#### **TL662**

Collection Name

#### **HALCYON COLLECTION**

Like a vial of enchanted elixir, these enticing glass droplets are undeniably seductive. The Pod table lamp is unbound by moulds; each takes on its own unique character, capturing the fluidity of the handformed glass. IMPORTANT NOTE: Steel Blue, Heliotrope and Smokey Topaz finish is currently only available in singles.

### Compatible with

Express

TL662 in Clear Glass and Antique Brass with a 9" Tall Drum Shade in Dupion 5018W/116

Polished Silver

#### **Available Sizes**

One size only

TL662,
Height: 26 cm (10.24")
Diameter: 15 cm (5.91")
Bulbs: 1 × 40W E27
Cable Exit: Top

Dimensions are measured from the base of the lamp to the middle of the bulb holder and are excluding shade The overall height with a 9" tall drum shade 45cm - 17.5"