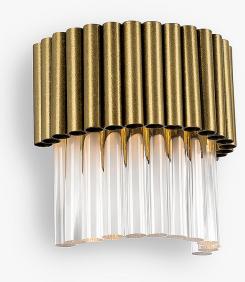

## **Pimlico Wall Light**

#### WL108

Collection Name MAYFAIR COLLECTION

An edgy new wall light inspired by brutalist designs from the 1970s, which is available in our new distressed finishes. This design is made out of a series of random brass tubes and Lucite rods, which produces a unique piece of modern wall sculpture with a suble lighting effect. This wall light matches our new Chandelier.

#### Compatible with

Bathroom

WL108 in Clear and Stippled Gold