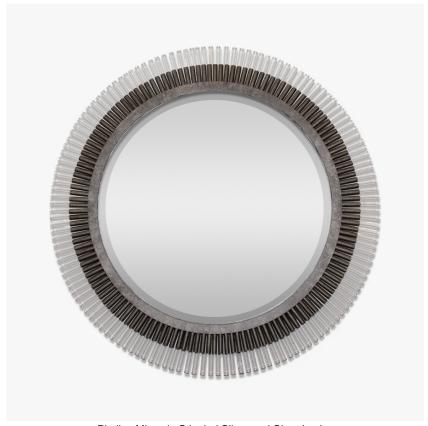

# **Pimlico Mirror**

## M108

Collection Name
REFLECT COLLECTION

Originally a variation of our Battersea Chandelier, this revision of our popular Pimlico Chandelier will become the centerpiece of any space. Featuring an optional eco-friendly LED strip round the mirror's circumference, a warm halo effect is created by the illumination through the clear lucite rods.

Pimlico Mirror in Stippled Silver and Clear Lucite