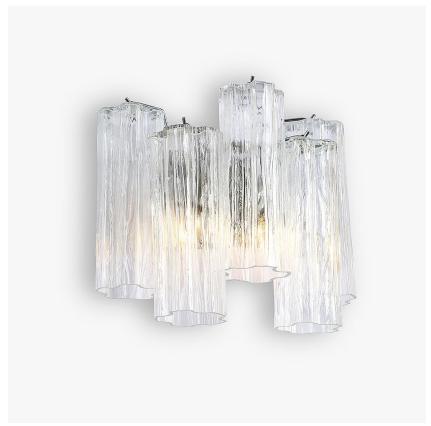

# **Pentagon Wall Light**

# WL418

Collection Name

# **RETRO MURANO COLLECTION**

A Murano glass classic design from the 1950s. Evergreen and still contemporary.

#### Compatible with

WL418 in Clear Pentagonal Murano Glass and Chrome