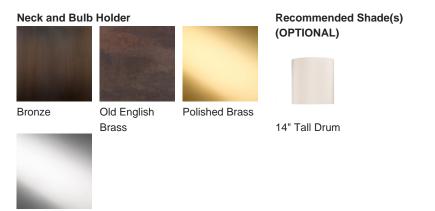

#### Available Finishes

# Ceramic Finish

Polished Nickel

#### **Compatible with**

TL825 in Oil and Polished Nickel with 14" Tall Drum Shade in Bennett's Dupion Silk Hint of Pink 5018/50X