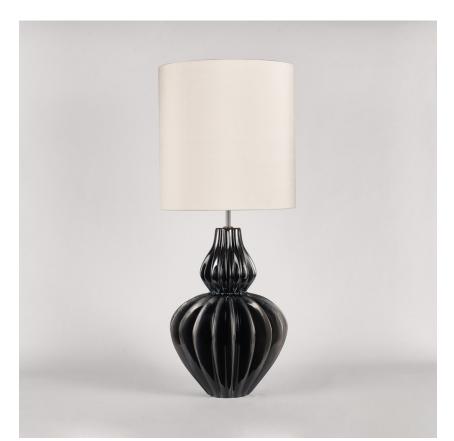

### **Optic Lamp**

#### TL825

#### Collection Name VEGA COLLECTION

Named in reference to the starburst rays of light which crown stars in astrophotography, the birds eye view of our Optic table lamp reveals a superb structure which visually represents these light optics. Viewed from the side the visual concept which inspired this design is totally disguised, but this new dimension offers a totally unique play on the original inspiration and gives a transitional look as the ceramic fins carve out a traditional shape in an ultramodern style. A triumph of this collection, the Optic table lamp makes a convincing entrance to our collection in three statement looks; Chalk, Jasper and Oil.

#### **Compatible with**

TL825 in Oil and Polished Nickel with 14" Tall Drum Shade in Bennett's Dupion Silk Hint of Pink 5018/50X

#### Silk Flex

Black

Brown

Silver

Size One TL825, Height: 54.8 cm (21.57") Diameter: 31.5 cm (12.4") Bulbs: 1 × 40W E27 Cable Exit: Bottom

Dimensions are measured from the base of the lamp to the middle of the bulb holder and are excluding shade. Overall height with recommended 14" tall drum shade is 87.8cm - 35.6"