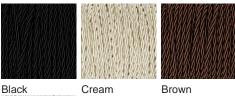

#### Silk Flex

Black

Brown

Silver

Size One TL825, Height: 54.8 cm (21.57") Diameter: 31.5 cm (12.4") Bulbs: 1 × 40W E27 Cable Exit: Bottom

Dimensions are measured from the base of the lamp to the middle of the bulb holder and are excluding shade. Overall height with recommended 14" tall drum shade is 87.8cm - 35.6"