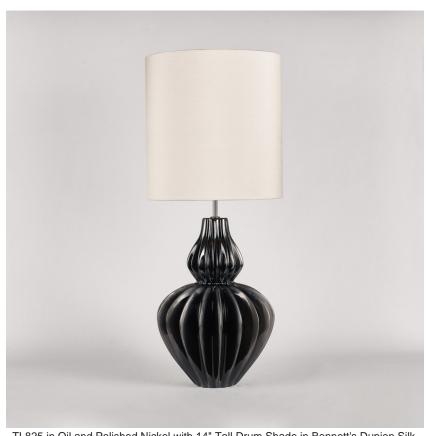

#### **TL825E**

Collection Name **VEGA COLLECTION** 

Named in reference to the starburst rays of light which crown stars in astrophotography, the birds eye view of our Optic table lamp reveals a superb structure which visually represents these light optics. Viewed from the side the visual concept which inspired this design is totally disguised, but this new dimension offers a totally unique play on the original inspiration and gives a transitional look as the ceramic fins carve out a traditional shape in an ultramodern style. A triumph of this collection, the Optic table lamp makes a convincing entrance to our collection in three statement looks; Chalk, Jasper and Oil.

#### Compatible with

Express

Yacht Club

TL825 in Oil and Polished Nickel with 14" Tall Drum Shade in Bennett's Dupion Silk Hint of Pink 5018/50X

#### **Available Sizes**

Size One

TL825,

Height: 54.8 cm (21.57") Diameter: 31.5 cm (12.4") Bulbs: 1 x 40W E27 Cable Exit: Bottom

Dimensions are measured from the base of the lamp to the middle of the bulb holder and are excluding shade. Overall height with recommended 14" tall drum shade is 87.8cm - 35.6"