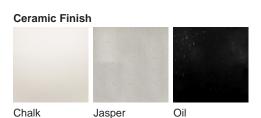

#### **TL825E**

Collection Name **VEGA COLLECTION** 

Named in reference to the starburst rays of light which crown stars in astrophotography, the birds eye view of our Optic table lamp reveals a superb structure which visually represents these light optics. Viewed from the side the visual concept which inspired this design is totally disguised, but this new dimension offers a totally unique play on the original inspiration and gives a transitional look as the ceramic fins carve out a traditional shape in an ultramodern style. A triumph of this collection, the Optic table lamp makes a convincing entrance to our collection in three statement looks; Chalk, Jasper and Oil.