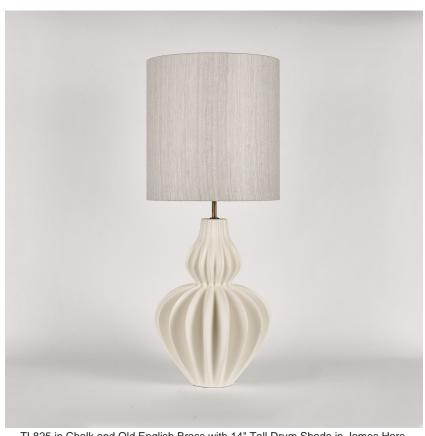

## **TL825**

Collection Name
VEGA COLLECTION

Named in reference to the starburst rays of light which crown stars in astrophotography, the birds eye view of our Optic table lamp reveals a superb structure which visually represents these light optics. Viewed from the side the visual concept which inspired this design is totally disguised, but this new dimension offers a totally unique play on the original inspiration and gives a transitional look as the ceramic fins carve out a traditional shape in an ultramodern style. A triumph of this collection, the Optic table lamp makes a convincing entrance to our collection in three statement looks; Chalk, Jasper and Oil.

#### Compatible with

Express

Yacht Club

TL825 in Chalk and Old English Brass with 14" Tall Drum Shade in James Hare

Vyne Silk French Grey 31625/10