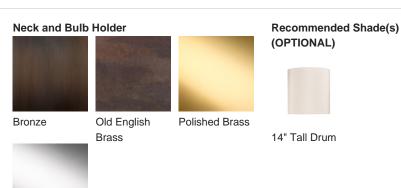

cs. Viewed from the side the visual concept which inspired this design is totally disguised, but this new dimension offers a totally unique play on the original inspiration and gives a transitional look as the ceramic fins carve out a traditional shape in an ultramodern style. A triumph of this collection, the Optic table lamp makes a convincing entrance to our collection in three statement looks; Chalk, Jasper and Oil.

Required modifications for use on yachts - lacquer applied to all metal components, "sea rod" through centre to secure base to surfaces, with the cable exit through bottom of the base.

#### Compatible with



Express



Yacht Club



TL825 in Chalk and Old English Brass with 14" Tall Drum Shade in James Hare

Vyne Silk French Grey 31625/10

#### **Available Finishes**





Polished Nickel

# Silk Flex







Black

DIACK

Brown

Silver

## **Available Sizes**

Size One

TL825,

Height: 54.8 cm (21.57")
Diameter: 31.5 cm (12.4")
Bulbs: 1 x 40W E27
Cable Exit: Bottom

Dimensions are measured from the base of the lamp to the middle of the bulb holder and are excluding shade. Overall height with recommended 14" tall drum shade is 87.8cm - 35.6"