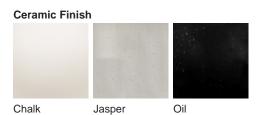

## **TL825**

Collection Name
VEGA COLLECTION

Named in reference to the starburst rays of light which crown stars in astrophotography, the birds eye view of our Optic table lamp reveals a superb structure which visually represents these light optics. Viewed from the side the visual concept which inspired this design is totally disguised, but this new dimension offers a totally unique play on the original inspiration and gives a transitional look as the ceramic fins carve out a traditional shape in an ultramodern style. A triumph of this collection, the Optic table lamp makes a convincing entrance to our collection in three statement looks; Chalk, Jasper and Oil.