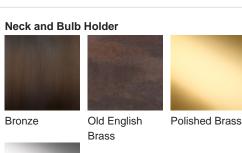

the starburst rays of light which crown stars in astrophotography, the birds eye view of our Optic table lamp reveals a superb structure which visually represents these light optics. Viewed from the side the visual concept which inspired this design is totally disguised, but this new dimension offers a totally unique play on the original inspiration and gives a transitional look as the ceramic fins carve out a traditional shape in an ultramodern style. A triumph of this collection, the Optic table lamp makes a convincing entrance to our collection in three statement looks; Chalk, Jasper and Oil.

#### Compatible with



Express



Yacht Club



TL825 in Chalk and Old English Brass with 14" Tall Drum Shade in James Hare

Vyne Silk French Grey 31625/10

### **Available Finishes**

Silver





Polished Nickel





#### **Available Sizes**

Size One

TL825,

Height: 54.8 cm (21.57")
Diameter: 31.5 cm (12.4")
Bulbs: 1 x 40W E27
Cable Exit: Bottom

Dimensions are measured from the base of the lamp to the middle of the bulb holder and are excluding shade. Overall height with recommended 14" tall drum shade is 87.8cm - 35.6"