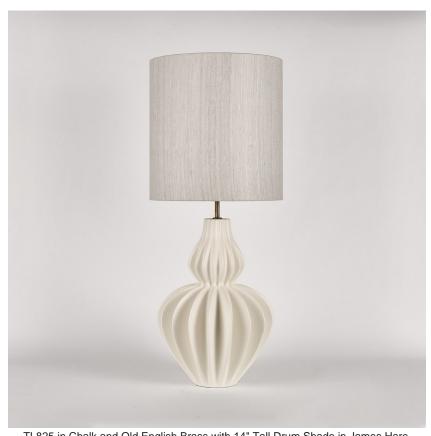

#### **TL825E**

Collection Name
VEGA COLLECTION

Named in reference to the starburst rays of light which crown stars in astrophotography, the birds eye view of our Optic table lamp reveals a superb structure which visually represents these light optics. Viewed from the side the visual concept which inspired this design is totally disguised, but this new dimension offers a totally unique play on the original inspiration and gives a transitional look as the ceramic fins carve out a traditional shape in an ultramodern style. A triumph of this collection, the Optic table lamp makes a convincing entrance to our collection in three statement looks; Chalk, Jasper and Oil.

#### Compatible with

Express

Yacht Club

TL825 in Chalk and Old English Brass with 14" Tall Drum Shade in James Hare

Vyne Silk French Grey 31625/10

#### **Available Sizes**

Size One

TL825,

Height: 54.8 cm (21.57")
Diameter: 31.5 cm (12.4")
Bulbs: 1 x 40W E27
Cable Exit: Bottom

Dimensions are measured from the base of the lamp to the middle of the bulb holder and are excluding shade. Overall height with recommended 14" tall drum shade is 87.8cm - 35.6"