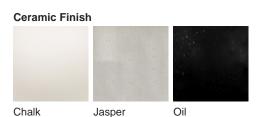

#### **TL825E**

Collection Name
VEGA COLLECTION

Named in reference to the starburst rays of light which crown stars in astrophotography, the birds eye view of our Optic table lamp reveals a superb structure which visually represents these light optics. Viewed from the side the visual concept which inspired this design is totally disguised, but this new dimension offers a totally unique play on the original inspiration and gives a transitional look as the ceramic fins carve out a traditional shape in an ultramodern style. A triumph of this collection, the Optic table lamp makes a convincing entrance to our collection in three statement looks; Chalk, Jasper and Oil.