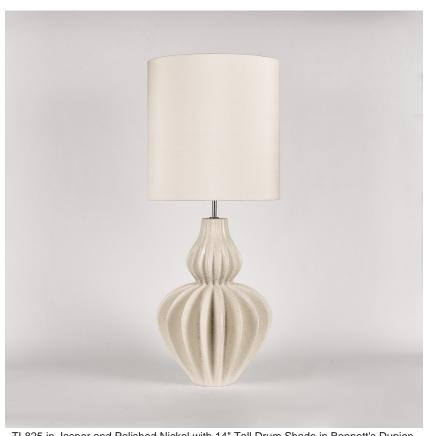

### **TL825**

Collection Name **VEGA COLLECTION** 

Named in reference to the starburst rays of light which crown stars in astrophotography, the birds eye view of our Optic table lamp reveals a superb structure which visually represents these light optics. Viewed from the side the visual concept which inspired this design is totally disguised, but this new dimension offers a totally unique play on the original inspiration and gives a transitional look as the ceramic fins carve out a traditional shape in an ultramodern style. A triumph of this collection, the Optic table lamp makes a convincing entrance to our collection in three statement looks; Chalk, Jasper and Oil.

#### Compatible with

Express

Yacht Club

TL825 in Jasper and Polished Nickel with 14" Tall Drum Shade in Bennett's Dupion Silk Hint of Pink 5018/50X