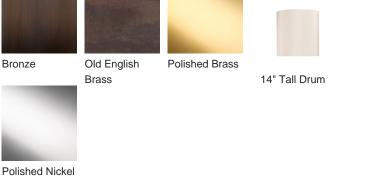

concept which inspired this design is totally disguised, but this new dimension offers a totally unique play on the original inspiration and gives a transitional look as the ceramic fins carve out a traditional shape in an ultramodern style. A triumph of this collection, the Optic table lamp makes a convincing entrance to our collection in three statement looks; Chalk, Jasper and Oil.

Required modifications for use on yachts - lacquer applied to all metal components, "sea rod" through centre to secure base to surfaces, with the cable exit through bottom of the base.

#### Compatible with



Express



Yacht Club



TL825 in Jasper and Polished Nickel with 14" Tall Drum Shade in Bennett's Dupion Silk Hint of Pink 5018/50X

#### Available Finishes

# **Ceramic Finish** Chalk Jasper Oil





## Silk Flex







Black

DIACK

Brown

Silver

### **Available Sizes**

Size One

TL825,

Height: 54.8 cm (21.57")
Diameter: 31.5 cm (12.4")
Bulbs: 1 x 40W E27
Cable Exit: Bottom

Dimensions are measured from the base of the lamp to the middle of the bulb holder and are excluding shade. Overall height with recommended 14" tall drum shade is 87.8cm - 35.6"