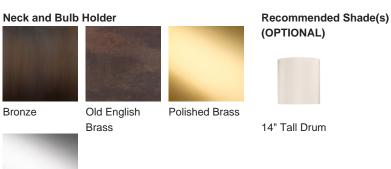

al concept which inspired this design is totally disguised, but this new dimension offers a totally unique play on the original inspiration and gives a transitional look as the ceramic fins carve out a traditional shape in an ultramodern style. A triumph of this collection, the Optic table lamp makes a convincing entrance to our collection in three statement looks; Chalk, Jasper and Oil.

Required modifications for use on yachts - lacquer applied to all metal components, "sea rod" through centre to secure base to surfaces, with the cable exit through bottom of the base.

#### Compatible with



Express



Yacht Club



TL825 in Jasper and Polished Nickel with 14" Tall Drum Shade in Bennett's Dupion Silk Hint of Pink 5018/50X

#### Available Finishes

# **Ceramic Finish** Chalk Jasper Oil





## Silk Flex







Black

DIACK

Brown

Silver

### **Available Sizes**

Size One

TL825,

Height: 54.8 cm (21.57")
Diameter: 31.5 cm (12.4")
Bulbs: 1 x 40W E27
Cable Exit: Bottom

Dimensions are measured from the base of the lamp to the middle of the bulb holder and are excluding shade. Overall height with recommended 14" tall drum shade is 87.8cm - 35.6"