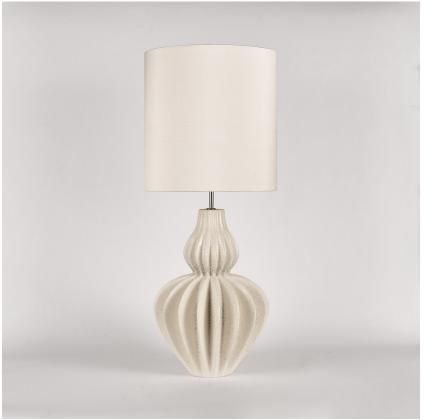

#### **Collection Name VEGA COLLECTION**

Named in reference to the starburst rays of light which crown stars in astrophotography, the birds eye view of our Optic table lamp reveals a superb structure which visually represents these light optics. Viewed from the side the visual concept which inspired this design is totally disguised, but this new dimension offers a totally unique play on the original inspiration and gives a transitional look as the ceramic fins carve out a traditional shape in an ultramodern style. A triumph of this collection, the Optic table lamp makes a convincing entrance to our collection in three statement looks; Chalk, Jasper and Oil.

TL825 in Jasper and Polished Nickel with 14" Tall Drum Shade in Bennett's Dupion Silk Hint of Pink 5018/50X