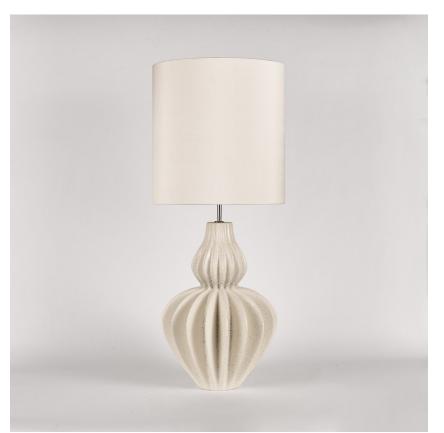

#### **Collection Name VEGA COLLECTION**

Named in reference to the starburst rays of light which crown stars in astrophotography, the birds eye view of our Optic table lamp reveals a superb structure which visually represents these light optics. Viewed from the side the visual concept which inspired this design is totally disguised, but this new dimension offers a totally unique play on the original inspiration and gives a transitional look as the ceramic fins carve out a traditional shape in an ultramodern style. A triumph of this collection, the Optic table lamp makes a convincing entrance to our collection in three statement looks; Chalk, Jasper and Oil.

TL825 in Jasper and Polished Nickel with 14" Tall Drum Shade in Bennett's Dupion Silk Hint of Pink 5018/50X