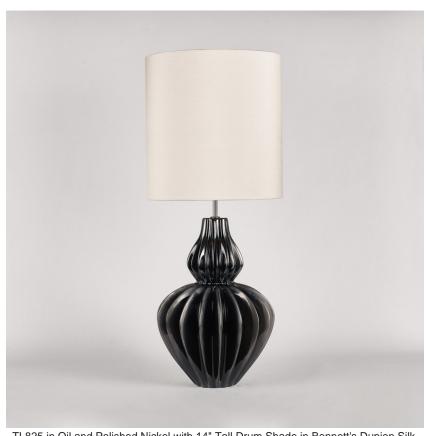

# **TL825**

Collection Name **VEGA COLLECTION** 

Named in reference to the starburst rays of light which crown stars in astrophotography, the birds eye view of our Optic table lamp reveals a superb structure which visually represents these light optics. Viewed from the side the visual concept which inspired this design is totally disguised, but this new dimension offers a totally unique play on the original inspiration and gives a transitional look as the ceramic fins carve out a traditional shape in an ultramodern style. A triumph of this collection, the Optic table lamp makes a convincing entrance to our collection in three statement looks; Chalk, Jasper and Oil.

#### Compatible with

Express

Yacht Club

TL825 in Oil and Polished Nickel with 14" Tall Drum Shade in Bennett's Dupion Silk Hint of Pink 5018/50X