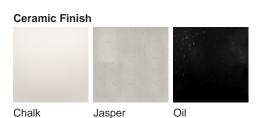

# **TL825**

Collection Name **VEGA COLLECTION** 

Named in reference to the starburst rays of light which crown stars in astrophotography, the birds eye view of our Optic table lamp reveals a superb structure which visually represents these light optics. Viewed from the side the visual concept which inspired this design is totally disguised, but this new dimension offers a totally unique play on the original inspiration and gives a transitional look as the ceramic fins carve out a traditional shape in an ultramodern style. A triumph of this collection, the Optic table lamp makes a convincing entrance to our collection in three statement looks; Chalk, Jasper and Oil.