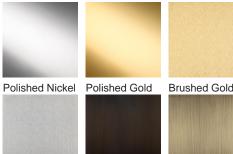

# **BELLA FIGURA**

# **Oakland Floor Lamp**

#### FL293

Collection Name

ART DECO COLLECTION

An extremely stylish new floor lamp with 28 small rods of cast & polished Lucite surrounding a large central tube of frosted Lucite. With two sets of central brass dividers and a solid brass base, this floor lamp is extremely elegance and timeless.



FL293 in Polished Gold and Clear Frosted Lucite with a 20" Short Drum Shade in Silk Crepe Satin 1806W/ 21 Slate

#### **Available Finishes**









Clear Lucite Rods Frosted Lucite Rods

#### **Metal Finish**



Brushed Nickel Bronze

Brushed Gold

Brushed Bronze

## Recommended Shade(s) (OPTIONAL)

20" Short Drum

## Silk Flex







Black

Cream

Silver



Brown

#### **Available Sizes**

One Size Only

FL293,

Height: 154 cm (60.63") Diameter: 27 cm (10.63") Bulbs: 1 x 60w E27 Net Weight: 8 kg / 18 lb

Dimensions are measured from the base of the lamp to the middle of the bulb holder and are excluding shade. Shades can also be made with Customer Own Material (COM)

Overall height with a 20" short drum shade 179cm - 70.5"