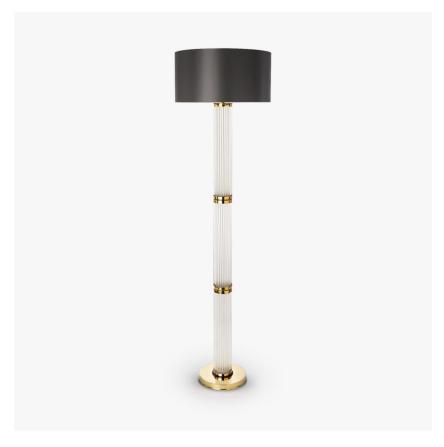

#### FL293

Collection Name

ART DECO COLLECTION

An extremely stylish new floor lamp with 28 small rods of cast & polished Lucite surrounding a large central tube of frosted Lucite. With two sets of central brass dividers and a solid brass base, this floor lamp is extremely elegance and timeless.

FL293 in Polished Gold and Clear Frosted Lucite with a 20" Short Drum Shade in Silk Crepe Satin 1806W/ 21 Slate