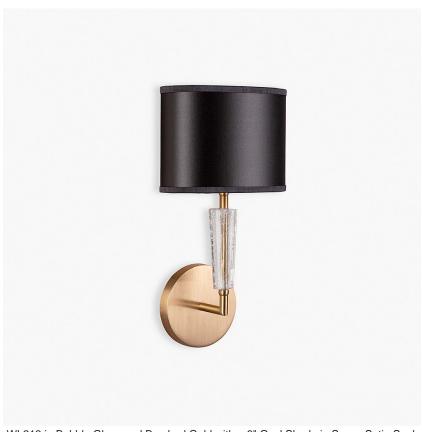

#### Compatible with

Bathroom

WL212 in Bubble Glass and Brushed Gold with a 8" Oval Shade in Savoy Satin Seal 31504/29 Trim Top and Bottom in Orissa Silk Magnet 31446/241

#### **Glass Finish**

Bubble

#### **Metal Finish**

Brushed Gold Brushed Nickel Polished Gold

Polished Nickel

Brushed Bronze