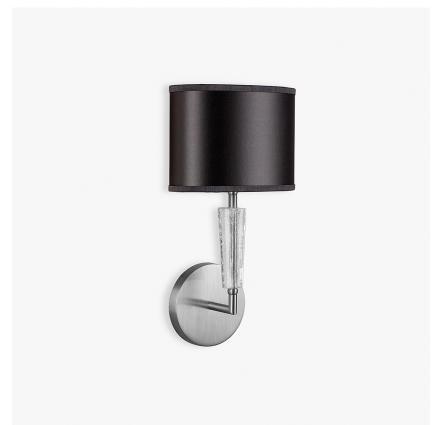

# Nilssen Wall Light

#### WL212

Collection Name

#### Compatible with

Bathroom

WL212 in Bubble Glass and Brushed Nickel with a 8" Oval Shade in Savoy Satin Seal 31504/29 Trim Top and Bottom in Orissa Silk Magnet 31446/241

# **Available Sizes**

One Size Only

WL212,

Height: 27 cm (10.63") Width: 12 cm (4.72") Depth: 6.5 cm (2.56") Bulbs: 1 E14 Net Weight: 2 kg / 4 lb

All our wall lights are suitable for bathrooms if positioned in Zone 3. Please refer to the IP Rating Guide in the Bathroom Section on our website