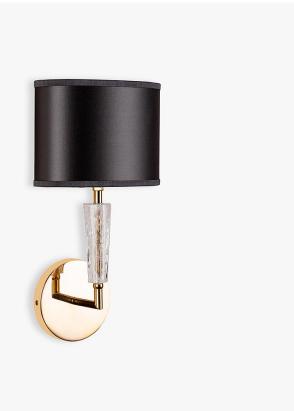

# Nilssen Wall Light

### WL212

Collection Name

# Compatible with

Bathroom

WL212 in Bubble Glass and Polished Gold with a 8" Oval Shade in Savoy Satin Seal 31504/29 Trim Top and Bottom in Orissa Silk Magnet 31446/241

# **Available Sizes**

One Size Only

WL212,

Height: 27 cm (10.63") Width: 12 cm (4.72") Depth: 6.5 cm (2.56") Bulbs: 1 E14 Net Weight: 2 kg / 4 lb

All our wall lights are suitable for bathrooms if positioned in Zone 3. Please refer to the IP Rating Guide in the Bathroom Section on our website