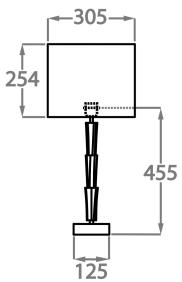

### One Size Only TL212, Height: 60.5 cm (23.82") Width: 12.5 cm (4.92") 1 × 60w E27 Max Watt and Lamps: 60w x 1

Dimensions are measured from the base of the lamp to the middle of the bulb holder and are excluding shade Shades can also be made with Customer Own Material (COM) Overall height with 12" oval shade is 60.5cm approx.