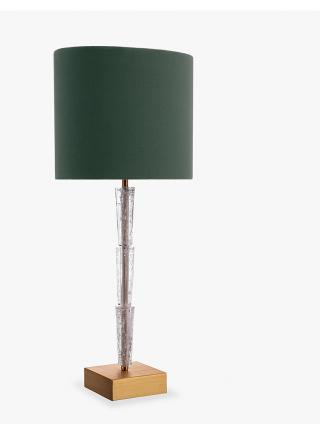

# Nilssen Table Lamp

## TL212

Collection Name MOONLIGHT COLLECTION

Although this series of designs has totally evolved, the roots of the design are centred around the work of silversmith Wiwen Nilssen. Considering the corners and facets of his tableware creations, we have softened the geometry of Nilssen's iconic design language and arrived at these stacking glass elements, infusing their cores with richly bubbled detailing which glitter brilliantly when illuminated.

TL212 Nilssen in Brushed Gold with a 12" Oval Shade in 1806W/ 120

Brown

### One Size Only TL212, Height: 60.5 cm (23.82") Width: 12.5 cm (4.92") 1 × 60w E27 Max Watt and Lamps: 60w x 1

Dimensions are measured from the base of the lamp to the middle of the bulb holder and are excluding shade Shades can also be made with Customer Own Material (COM) Overall height with 12" oval shade is 60.5cm approx.