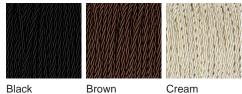

#### **Metal Finishes**

Polished Gold Polished Nickel Bronze

Murano Glass Colours

Clear & Acid Etched

Silk Flex Choice

Cream

Silver

One Size Only TL658, Height: 60 cm (23.62") Diameter: 14.5 cm (5.71") 1 × 40W E26 Max Watt and Lamps: 40W x 1 Cable Exit: Bottom