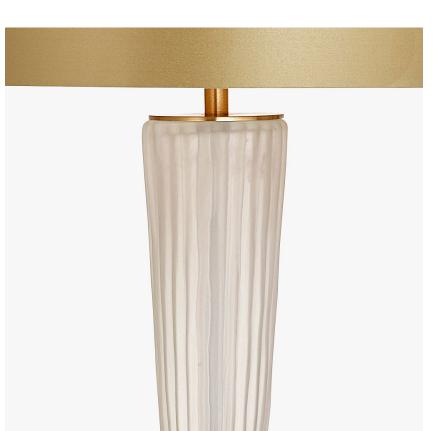

### TL658

**Collection Name** MODERN MURANO COLLECTION

A beautiful table lamp hand-made out of an acid etched tube of ribbed Murano glass set on a lovely three tier brass base. Elegant and very "Lalique".

#### **Metal Finishes**

Polished Gold Polished Nickel Bronze

Murano Glass Colours

Clear & Acid Etched

Silk Flex Choice

Cream

Silver

One Size Only TL658, Height: 60 cm (23.62") Diameter: 14.5 cm (5.71") 1 × 40W E26 Max Watt and Lamps: 40W x 1 Cable Exit: Bottom