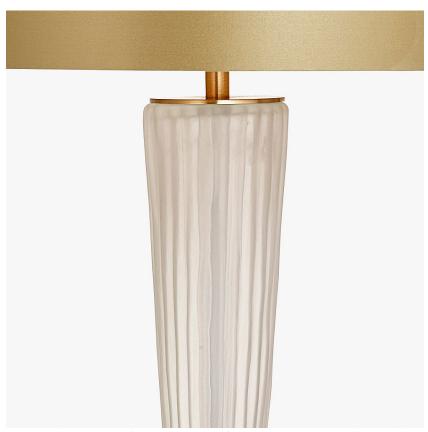

## Murano Column Lamp

#### **MODERN MURANO COLLECTION**

A beautiful table lamp hand-made out of an acid etched tube of ribbed Murano glass set on a lovely three tier brass base. Elegant and very "Lalique".

#### Compatible with

Yacht Club

TL658 in Clear Murano Glass and Brushed Gold with a 15 Inch Drum Shade in Silk Crepe Satin 1806W/ 0732 Moss