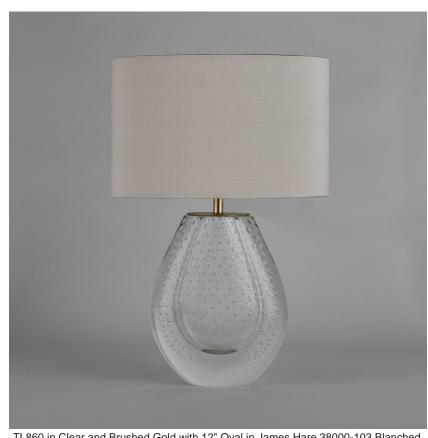

## TL860E

Collection Name

#### **NEW PRODUCTS COLLECTION**

The Monsoon table lamp offers you the opportunity to harness the power of nature's soothing energy. The crashing rains of this spectacle of the natural world are completely immobilized within an elegant teardrop shaped glass form. Created in an array of elemental colourways, watch as bubbles dance in a rhythmic pattern evoking the sway of raindrops as they fall and bring the hypnotic energy of a refreshing monsoon into your home.

#### Compatible with

Express

Yacht Club

TL860 in Clear and Brushed Gold with 12" Oval in James Hare 38000-103 Blanched Almond