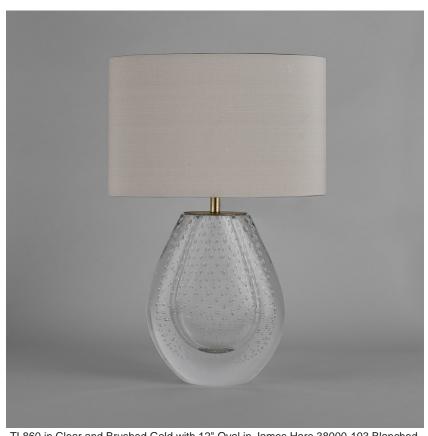

## **TL860**

Collection Name

## **NEW PRODUCTS COLLECTION**

The Monsoon table lamp offers you the opportunity to harness the power of nature's soothing energy. The crashing rains of this spectacle of the natural world are completely immobilized within an elegant teardrop shaped glass form. Created in an array of elemental colourways, watch as bubbles dance in a rhythmic pattern evoking the sway of raindrops as they fall and bring the hypnotic energy of a refreshing monsoon into your home.

## Compatible with

Express

Yacht Club

TL860 in Clear and Brushed Gold with 12" Oval in James Hare 38000-103 Blanched Almond