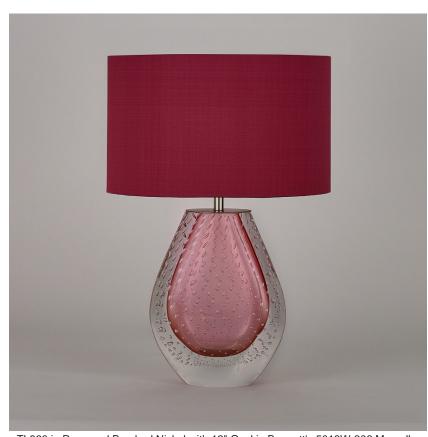

## TL860E

Collection Name

#### **NEW PRODUCTS COLLECTION**

The Monsoon table lamp offers you the opportunity to harness the power of nature's soothing energy. The crashing rains of this spectacle of the natural world are completely immobilized within an elegant teardrop shaped glass form. Created in an array of elemental colourways, watch as bubbles dance in a rhythmic pattern evoking the sway of raindrops as they fall and bring the hypnotic energy of a refreshing monsoon into your home.

#### Compatible with

Express

Yacht Club

TL860 in Rose and Brushed Nickel with 12" Oval in Bennett's 5018W-306 Marsalla