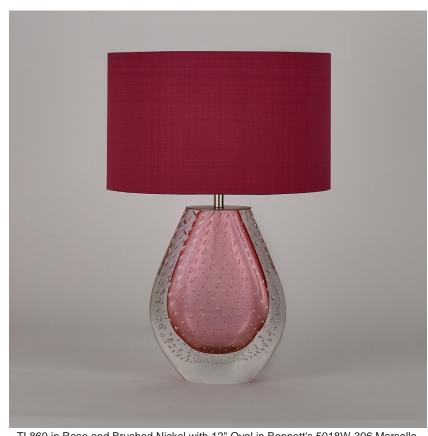

#### **TL860**

Collection Name

#### **NEW PRODUCTS COLLECTION**

The Monsoon table lamp offers you the opportunity to harness the power of nature's soothing energy. The crashing rains of this spectacle of the natural world are completely immobilized within an elegant teardrop shaped glass form. Created in an array of elemental colourways, watch as bubbles dance in a rhythmic pattern evoking the sway of raindrops as they fall and bring the hypnotic energy of a refreshing monsoon into your home.

#### Compatible with

Express

Yacht Club

TL860 in Rose and Brushed Nickel with 12" Oval in Bennett's 5018W-306 Marsalla