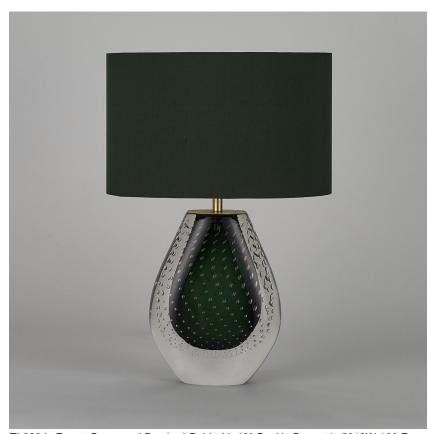

## **Monsoon Lamp**

#### TL860E

Collection Name

#### **NEW PRODUCTS COLLECTION**

The Monsoon table lamp offers you the opportunity to harness the power of nature's soothing energy. The crashing rains of this spectacle of the natural world are completely immobilized within an elegant teardrop shaped glass form. Created in an array of elemental colourways, watch as bubbles dance in a rhythmic pattern evoking the sway of raindrops as they fall and bring the hypnotic energy of a refreshing monsoon into your home.

#### Compatible with

Express

Yacht Club

TL860 in Forest Green and Brushed Gold with 12" Oval in Bennett's 5018W-120 Fern