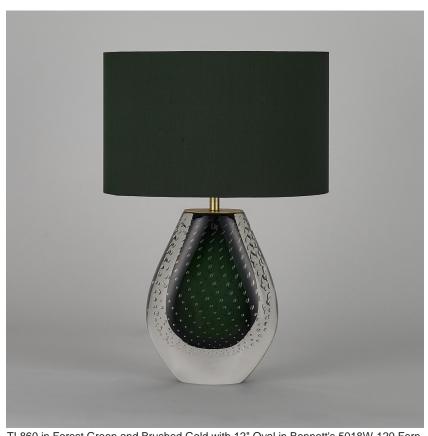

#### **TL860**

Collection Name

#### **NEW PRODUCTS COLLECTION**

The Monsoon table lamp offers you the opportunity to harness the power of nature's soothing energy. The crashing rains of this spectacle of the natural world are completely immobilized within an elegant teardrop shaped glass form. Created in an array of elemental colourways, watch as bubbles dance in a rhythmic pattern evoking the sway of raindrops as they fall and bring the hypnotic energy of a refreshing monsoon into your home.

#### Compatible with

Express

Yacht Club

TL860 in Forest Green and Brushed Gold with 12" Oval in Bennett's 5018W-120 Fern