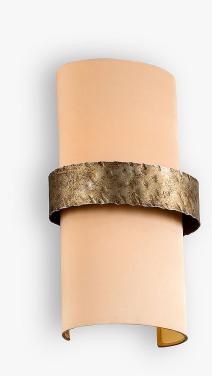

### WL50

Collection Name CANTERBURY COLLECTION

The perfect pairing for our Milne Chandelier, the wall light is a simple but elegant metal band in which sits a long, curved shade which is available in over 280 shade silks. The metal band is available in four hand painted finishes and the choice of two metal textures - smooth or hammered.

#### Compatible with

Yacht Club

WL50 in Hammered Antique Silver with a Half Oval Shade in Crepe Satin 1806W-68 Peach