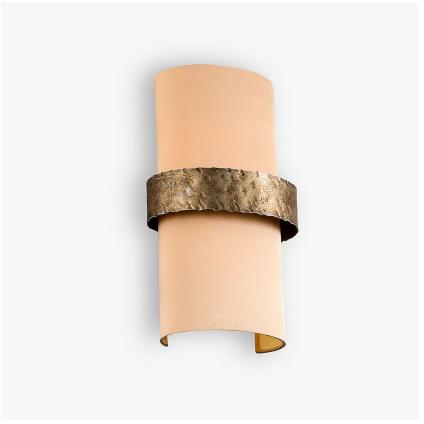

# Milne Wall Light

# **CANTERBURY COLLECTION**

The perfect pairing for our Milne Chandelier, the wall light is a simple but elegant metal band in which sits a long, curved shade which is available in over 280 shade silks. The metal band is available in four hand painted finishes and the choice of two metal textures - smooth or hammered.

# Compatible with

Yacht Club

WL50 in Hammered Antique Silver with a Half Oval Shade in Crepe Satin 1806W-68

#### **Available Sizes**

One Size

WL50, Height: 39 cm (15.35") Diameter: 22 cm (8.66") Bulbs: 4 × 2.5 G9 LED Net Weight: 2 kg / 5 lb

\*Please note the above measurements are including shade; the overall height of the metal frame not including the shade is 6cm - 2" Overall diameter of the 1/2 oval shade 18cm - 7"\*