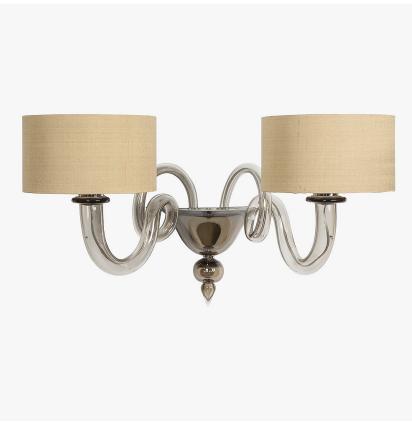

## WL521

Collection Name VENETIAN GLASS COLLECTION

A contemporary version of our classic Michelangelo Wall Light with no cups or discs and including 7" Short Drum Shades.

WL521-2 in Chrome & Smoke Murano Glass with 7 Inch Short Drum Shades in Silk Dupion 5018w 1095

### Murano Glass Finish

n Smoke Venetian Glass Two Light WL521-2, Height: 29 cm (11.42") Width: 57 cm (22.44") Depth: 43 cm (16.93") Bulbs: 2 × 42W E14 Golf Ball Bulbs/Lamps only Net Weight: 2 kg / 5 lb

All our wall lights are suitable for bathrooms if positioned in Zone 3. Please refer to the IP Rating Guide in the Bathroom Section on our website.

This wall light includes 7"• short drum shades. Please use 'Golf Ball' bulbs/lamps only. Shades can also be made with Customer Own Material (COM)