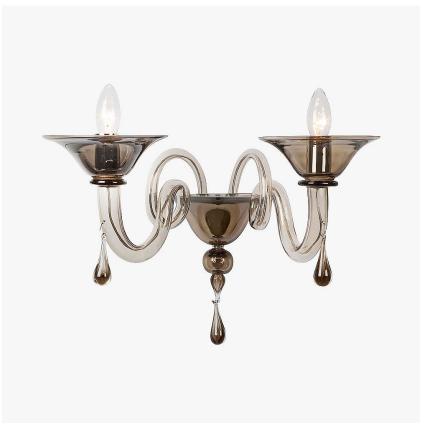

# Michelangelo Wall Light With **Drops**

### WL501

Collection Name **VENETIAN GLASS COLLECTION** 

One of our most popular designs, which is ideal for transitional interiors.

WL501-2 in Chrome & Smoke Murano Glass