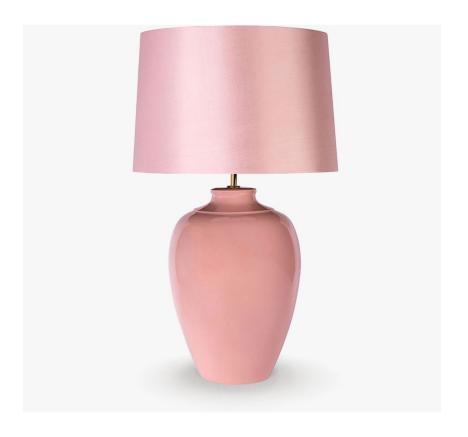

## **S01**

A slightly tapered drum shade of our own design is available in a variety of sizes. With a choice of over 500+ colours and fabric options, all hand-made to order in our workshop in England. Our silk is laminated to card to form a luxurious yet robust quality lampshade. A choice of 5 lining colours in white, cream, silver, gold and champagne or fabric lined for a surcharge. Colour co-ordinated frames also available. Please contact us to discuss your requirements.

| <b>Product Code</b> | Shade Type & Size                           | Base Diameter " | Top Diameter " | Slope (Height) " | Base Diameter mm | Top Diameter mm | Slope (Height) mm |
|---------------------|---------------------------------------------|-----------------|----------------|------------------|------------------|-----------------|-------------------|
| S01-4               | 4" Melton Drum Shade - Clip or Base Pendant | 4 "             | 3 1/2 "        | 4 "              | 102              | 89              | 102               |
| S01-5               | 5" Melton Drum Shade - Clip or Base Pendant | 5 "             | 4 1/2 "        | 4 1/2 "          | 127              | 114             | 140               |
| S01-10              | 10" Melton Drum Shade                       | 10 "            | 9 "            | 8 "              | 254              | 228             | 203               |
| S01-13              | 13" Melton Drum Shade                       | 13 "            | 11 1/2 "       | 9 "              | 330              | 292             | 354               |
| S01-14              | 14" Melton Drum Shade                       | 14 "            | 12 1/2 "       | 9 1/2 "          | 356              | 317             | 241               |
| S01-16              | 16" Melton Drum Shade                       | 16 "            | 14 1/2 "       | 10 1/2 "         | 406              | 368             | 267               |
| S01-18              | 18" Melton Drum Shade                       | 18 "            | 16 "           | 12 1/2 "         | 457              | 406             | 317               |