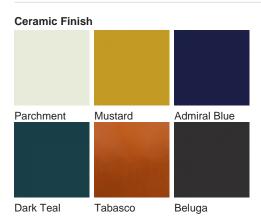

#### TL163E

Collection Name CONTOUR COLLECTION

The Mela table lamp, which takes its name from the Italian word for 'apple', is a rejuvenation of the traditional urn shape with six new finishes to adorn its voluptuous form. This creation is truly the apple of our eye.

Compatible with

**Available Finishes** 

TL163 in Dark Teal and Bronze with 16" Melton Shade in Bennett's Dupion Silk Ivory 5018W/91