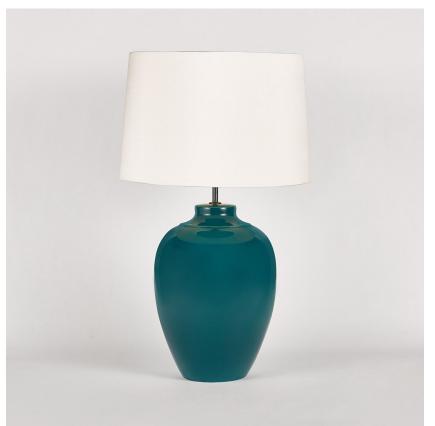

#### TL163E

Collection Name CONTOUR COLLECTION

The Mela table lamp, which takes its name from the Italian word for 'apple', is a rejuvenation of the traditional urn shape with six new finishes to adorn its voluptuous form. This creation is truly the apple of our eye.

Compatible with

**Available Finishes** 

TL163 in Dark Teal and Bronze with 16" Melton Shade in Bennett's Dupion Silk Ivory 5018W/91