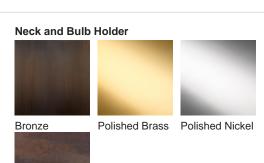

# **BELLA FIGURA**

## Mela Lamp

### **TL163E**

Collection Name

### **CONTOUR COLLECTION**

The Mela table lamp, which takes its name from the Italian word for 'apple', is a rejuvenation of the traditional urn shape with six new finishes to adorn its voluptuous form. This creation is truly the apple of our eye.

#### Compatible with



Express



TL163 in Parchment and Polished Nickel with 16" Melton Shade in Bennett's Crepe Satin Dill 1806W/120

#### **Available Finishes**





Old English

Brass



#### Silk Flex



#### **Available Sizes**

One Size

TL163, Height: 48.5 cm (19.09")

Diameter: 26 cm (10.24")

Bulbs: 1 × 40W E27

Net Weight: 4 kg / 8.8 lb Cable

Exit: Bottom

Dimensions are measured from the base of the lamp to the middle of the bulb holder and are excluding shade Overall height with recommended 16" melton shade is 71cm Shades are also available in Customer Own Material (COM)