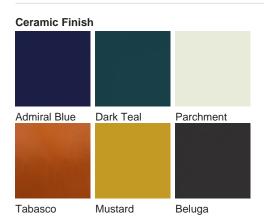

# **BELLA FIGURA**

## Mela Lamp

### **TL163E**

Collection Name

### **CONTOUR COLLECTION**

The Mela table lamp, which takes its name from the Italian word for 'apple', is a rejuvenation of the traditional urn shape with six new finishes to adorn its voluptuous form. This creation is truly the apple of our eye.

#### Compatible with



Express



TL163 in Parchment and Polished Nickel with 16" Melton Shade in Bennett's Crepe Satin Dill 1806W/120

#### **Available Finishes**





Old English

Brass



#### Silk Flex



#### **Available Sizes**

One Size

TL163, Height: 48.5 cm (19.09")

Diameter: 26 cm (10.24")

Bulbs: 1 × 40W E27

Net Weight: 4 kg / 8.8 lb Cable

Exit: Bottom

Dimensions are measured from the base of the lamp to the middle of the bulb holder and are excluding shade Overall height with recommended 16" melton shade is 71cm Shades are also available in Customer Own Material (COM)