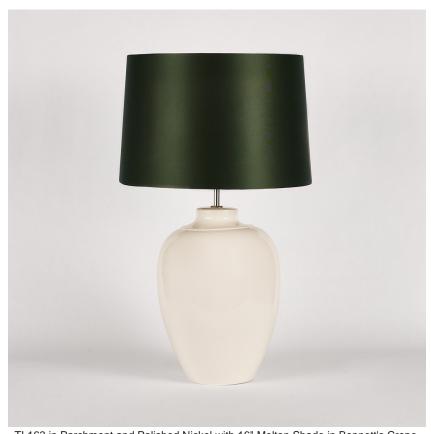

#### Compatible with

Express

TL163 in Parchment and Polished Nickel with 16" Melton Shade in Bennett's Crepe Satin Dill 1806W/120

#### **Available Sizes**

One Size

TL163, Height: 48.5 cm (19.09")

Diameter: 26 cm (10.24")

Bulbs: 1 × 40W E27

Net Weight: 4 kg / 8.8 lb Cable

Exit: Bottom

Dimensions are measured from the base of the lamp to the middle of the bulb holder and are excluding shade Overall height with recommended 16" melton shade is 71cm Shades are also available in Customer Own Material (COM)